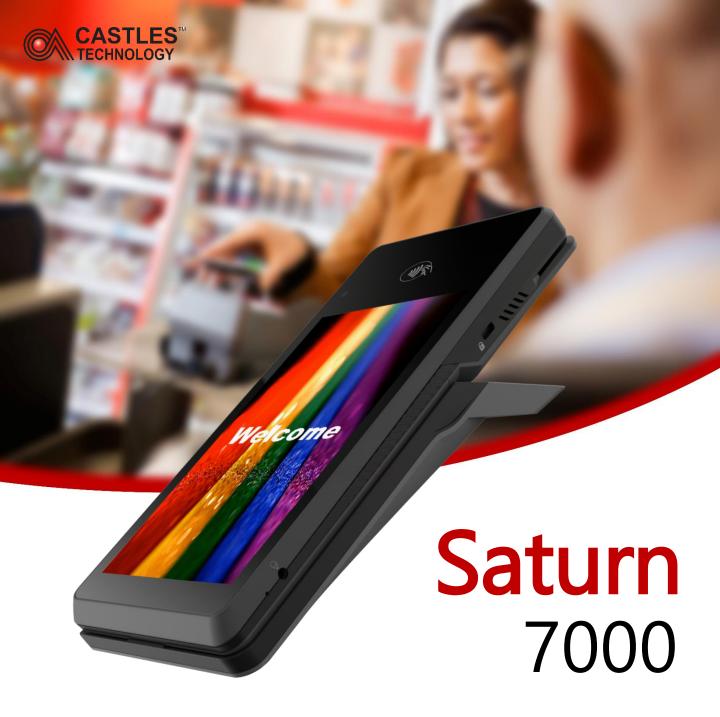

Castles Technology's newly designed SATURN7000 next generation mobile device offers multifunctional capabilities and optimizes the checkout process for your business. It comes with several features including 3G/4G, Wi-Fi, Bluetooth, GPS, Front/Rear Camera and Barcode Reader. The SATURN7000 is based on a secure Android platform and has integrated MSR, contact and contactless reader functions with a 7" color capacitive full touchscreen.

The SATURN7000 is an extremely easy, safe and secure for merchants looking for a next generation payment device.

Secure Android Platform

7" Color Touch Screen

Rear Camera (Optional)

BT, Wi-Fi, 3G, 4G (Optional)