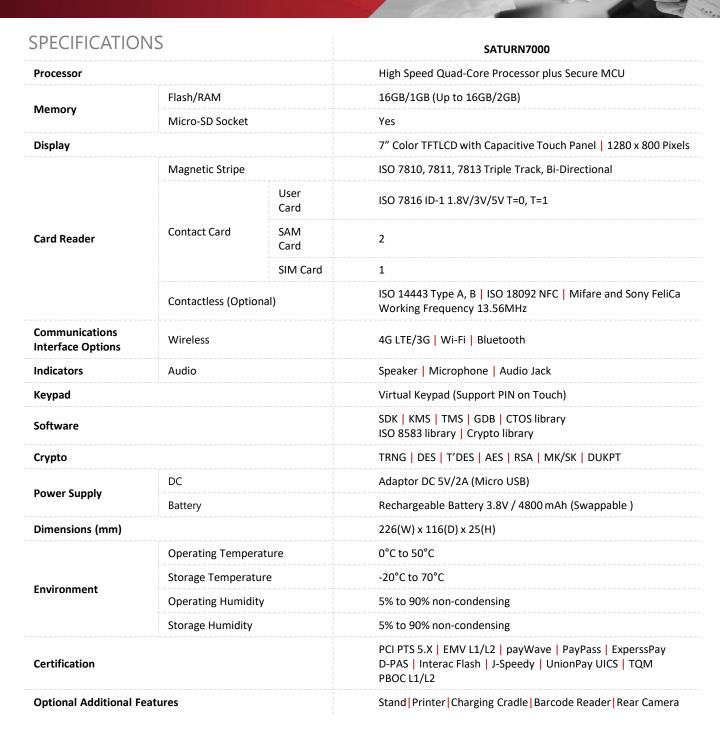

Castles Technology's newly designed SATURN7000 next generation mobile device offers multifunctional capabilities and optimizes the checkout process for your business. It comes with several features including 3G/4G, Wi-Fi, Bluetooth, GPS, Front/Rear Camera and Barcode Reader. The SATURN7000 is based on a secure Android platform and has integrated MSR, contact and contactless reader functions with a 7" color capacitive full touchscreen.

## Unprecedented Security and Certifications

- PCI PTS 5.x
- EMV Contact/ Contactless Lv1
- EMV Contact Lv2
- Contactless Scheme Certifications (Paypass, Paywave, ExpressPay, D-PAS, J-Speedy, QPBOC...)